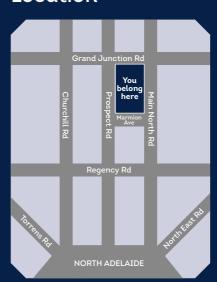

# BLAIR ATHOL - SURROUNDED BY OPPORTUNITY.

Bordered by Prospect, Grand Junction and Main North Road, Blair Athol offers a convenient and flexible location.

The land is flat and surrounded by a wide range of amenities. With the giant Gepps Cross Homemaker Centre, the schools, Costco and a 12 Doctor Medical Centre, everything you need is on your doorstep.

### Location